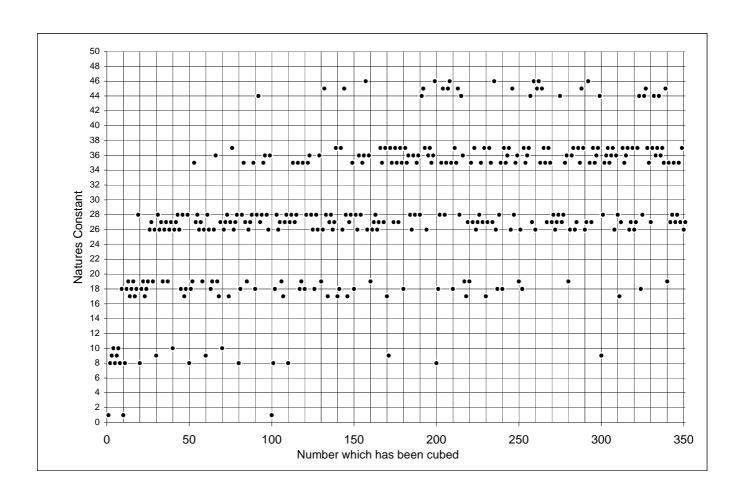

Extract of the Fibonacci Series 29406 ) 47580 which is the accepted academic value of Fibonacci ratio with relative consistency in the subsequent series.

This chart was calculated by George C Macdonald D.A., A.T.D., Aberdeen, to assist H.R.H. Prince Leonard in his research of Nature Constants in relation to "The Holistic Nature of Reality".

#### Notation:

The total in the lines of 26, 27, 28, in this chart to 351 is: 133

The sum of the product of "133"  $^3 = NC 28$