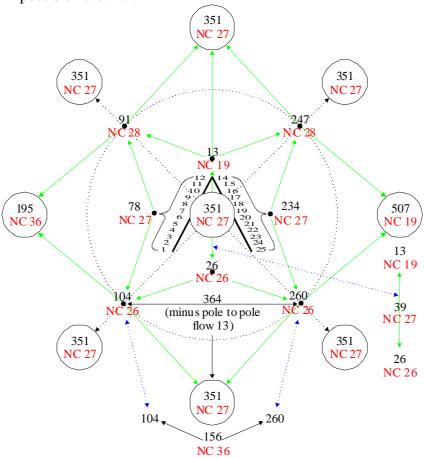

### **Natures Universal Atomic Re-creation**

The forces of Nature are immensely wondrous in its capacity of initial creation and subsequent re-creation into infinity, (*NC 19*).

To begin to understand how such procedure of re-creation is effected we will illustrate the mathematics of a creation effecting re-creation.

This is a simplified illustration as reproduction of the multitude of force lines of Nature is impossible herewith.

The sum of the product of "Natures Fibonacci"  $^{3} = NC 19$ 

Notation. 
$$(78 + 156 = 234) (195 + 156 = 351)$$
  
Notation.  $(507 - 156 = 351)$ 

Within the "Creation" or seed of the living is an Energy block structure that includes the series 78, 156, and 234.

These energy blocks are of the Fibonacci series. The physical visual occurrence of the Fibonacci series has an acknowledged ratio of 1: 1.618 or 1: 0.618.

As the initial structure grows into a visual physical structure then the series is extended. The results in the energy scale is;

The Spirit value. 714285 is in all extensions, with purely a variance at times of numerical positions.

Extract of the Fibonacci Series 29406 ) 47580 which is the accepted academic value of Fibonacci ratio with relative consistency in the subsequent series.

This chart was calculated by George C Macdonald D.A., A.T.D., Aberdeen, to assist H.R.H. Prince Leonard in his research of Nature Constants in relation to "The Holistic Nature of Reality".

#### Notation:

The total in the lines of 26, 27, 28, in this chart to 351 is: 133

The sum of the product of "133"  $^3 = NC 28$