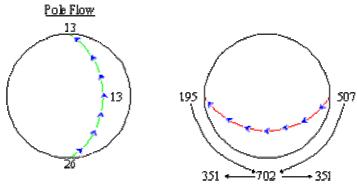

### **Natures Universal Atomic Re-creation**

The forces of Nature are immensely wondrous in its capacity of initial creation and subsequent re-creation into infinity, (*NC 19*).

To begin to understand how such procedure of re-creation is effected we will illustrate the mathematics of a creation effecting re-creation.

This is a simplified illustration as reproduction of the multitude of force lines of Nature is impossible herewith.

The sum of the product of "Natures Fibonacci"  $^{3} = NC 19$ 

Notation. 
$$(78 + 156 = 234) (195 + 156 = 351)$$
  
Notation.  $(507 - 156 = 351)$ 