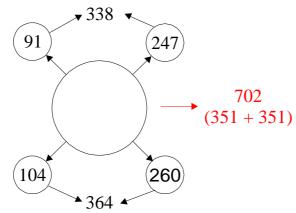

This is a simplified illustration as reproduction of the multitude of force lines of Nature is impossible herewith.

The sum of the product of "Natures Fibonacci"  $^{3} = NC 19$ 

Notation. 
$$(78 + 156 = 234) (195 + 156 = 351)$$
  
Notation.  $(507 - 156 = 351)$ 